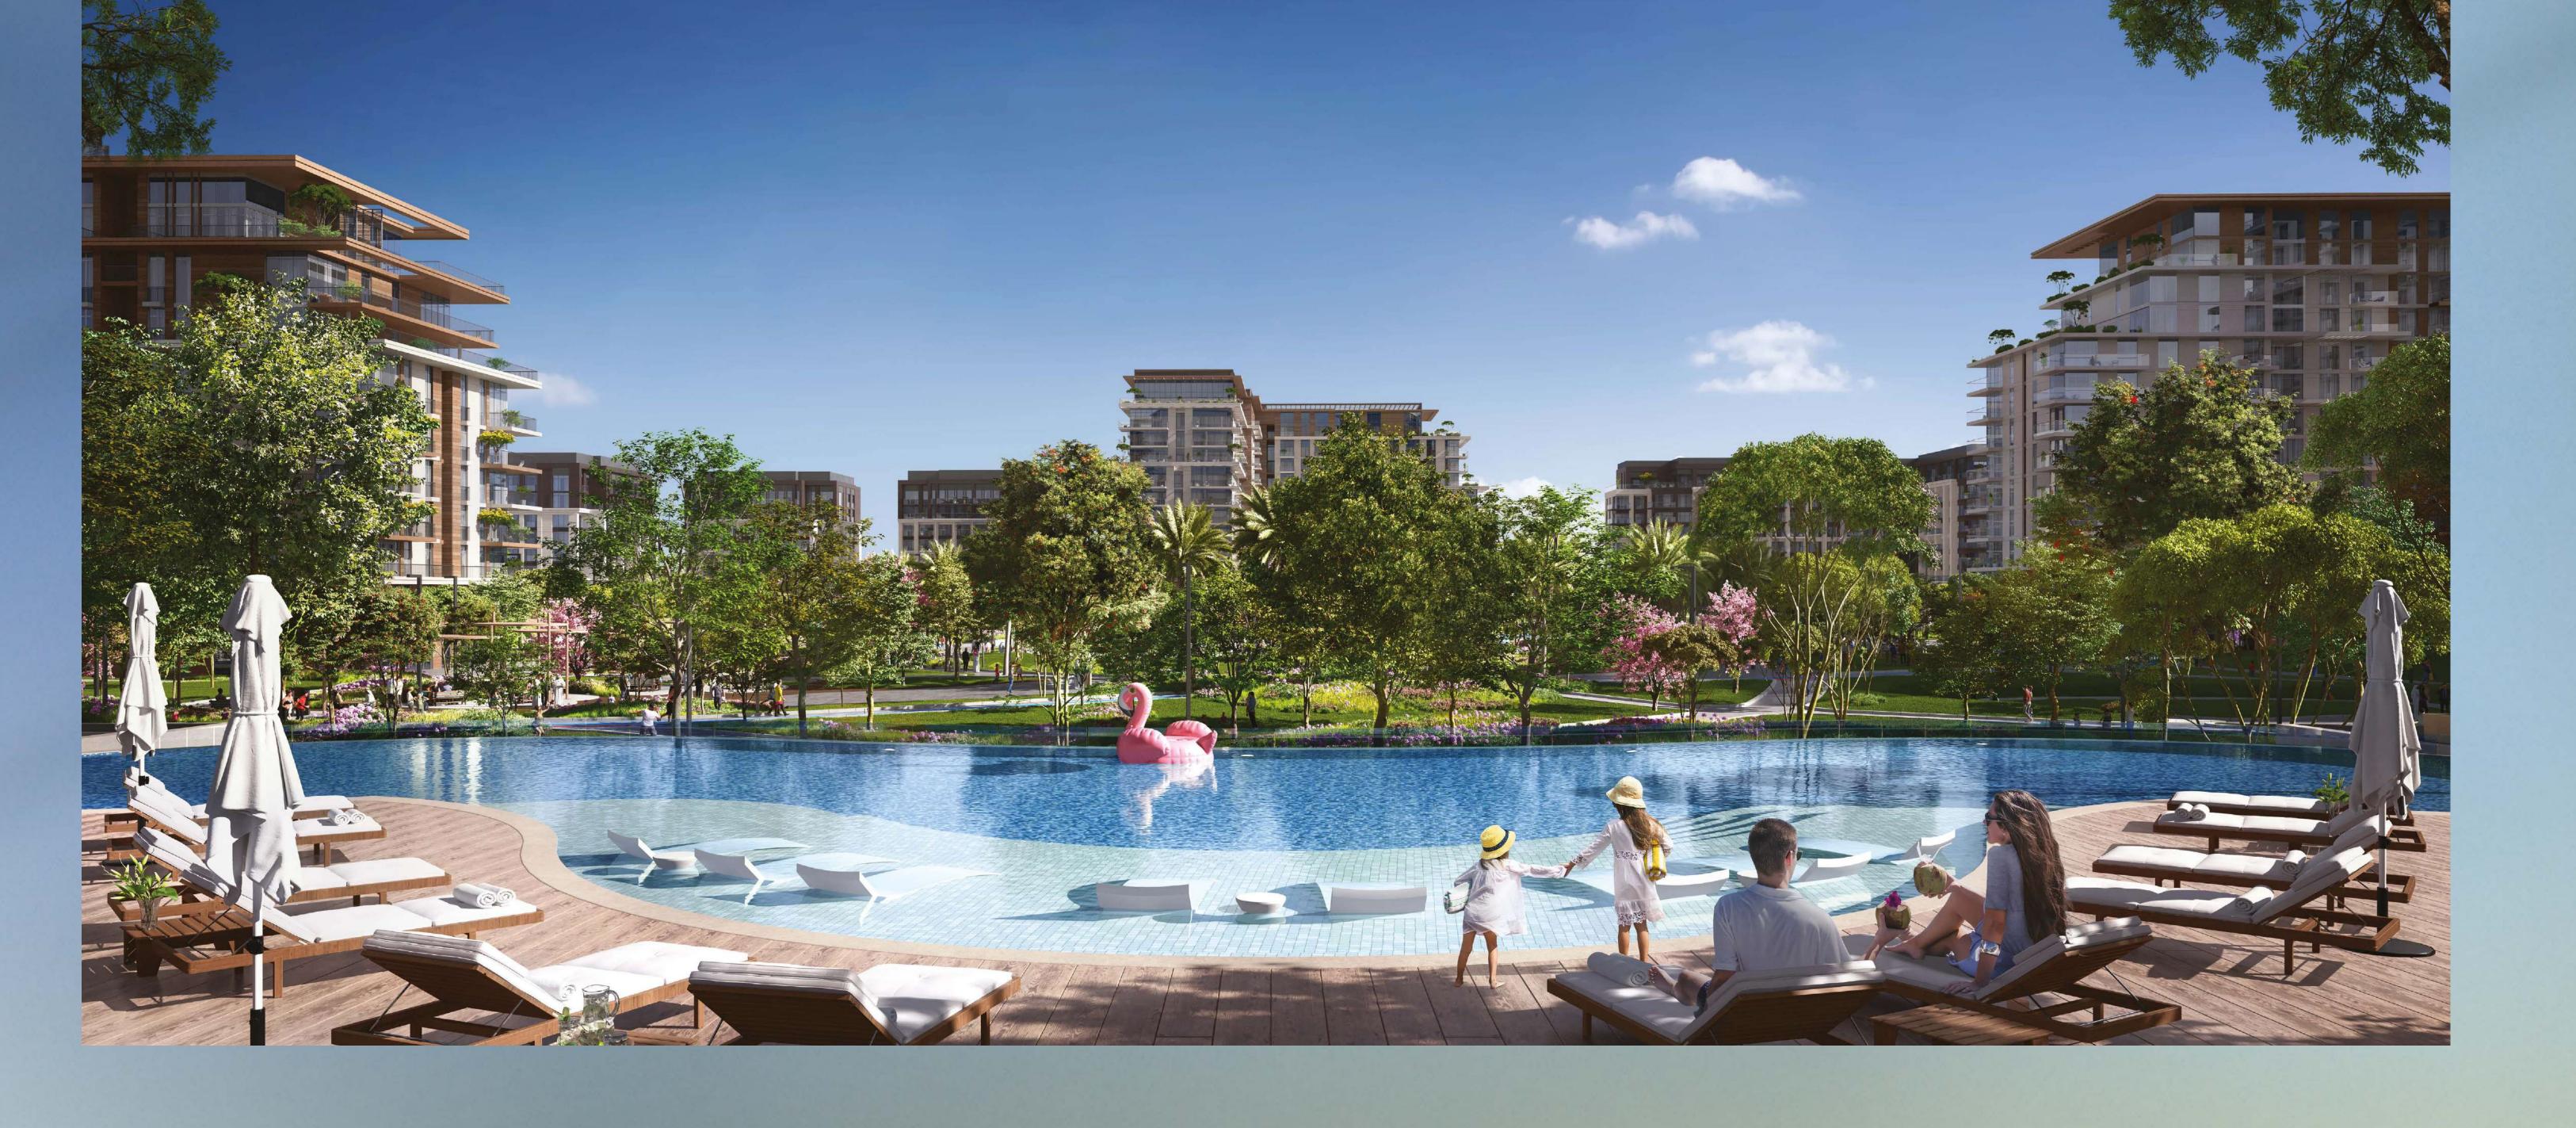

# EXPERIENCE EXCLUSIVITY IN FULL BLOOM

PRIME LOCATION MEETS SCENIC VISTAS

WORK AND LOUNGE IN SOPHISTICATION

SUN-KISSED POOLS UNDER THE SHADE OF LUSH GREENS

# STEP INTO A WORLD OF EXCLUSIVE COMFORT

Central Park at City Walk features such a wide range of facilities and amenities that cannot be found in any other community in the city, ensuring something for every age group to enjoy.

Pools and water play areas | Kids' play area | Running track | Dog park | Multi-use games and sports lawns | Tennis and squash courts | Halfcourt basketball | Skateable landscape | Games tables | Outdoor gym and fitness station | Spa and sauna | Yoga and meditation areas | Dining outlets and retail stores | Function rooms | Nursery | Events area | Picnic pavilions | Outdoor barbeque areas