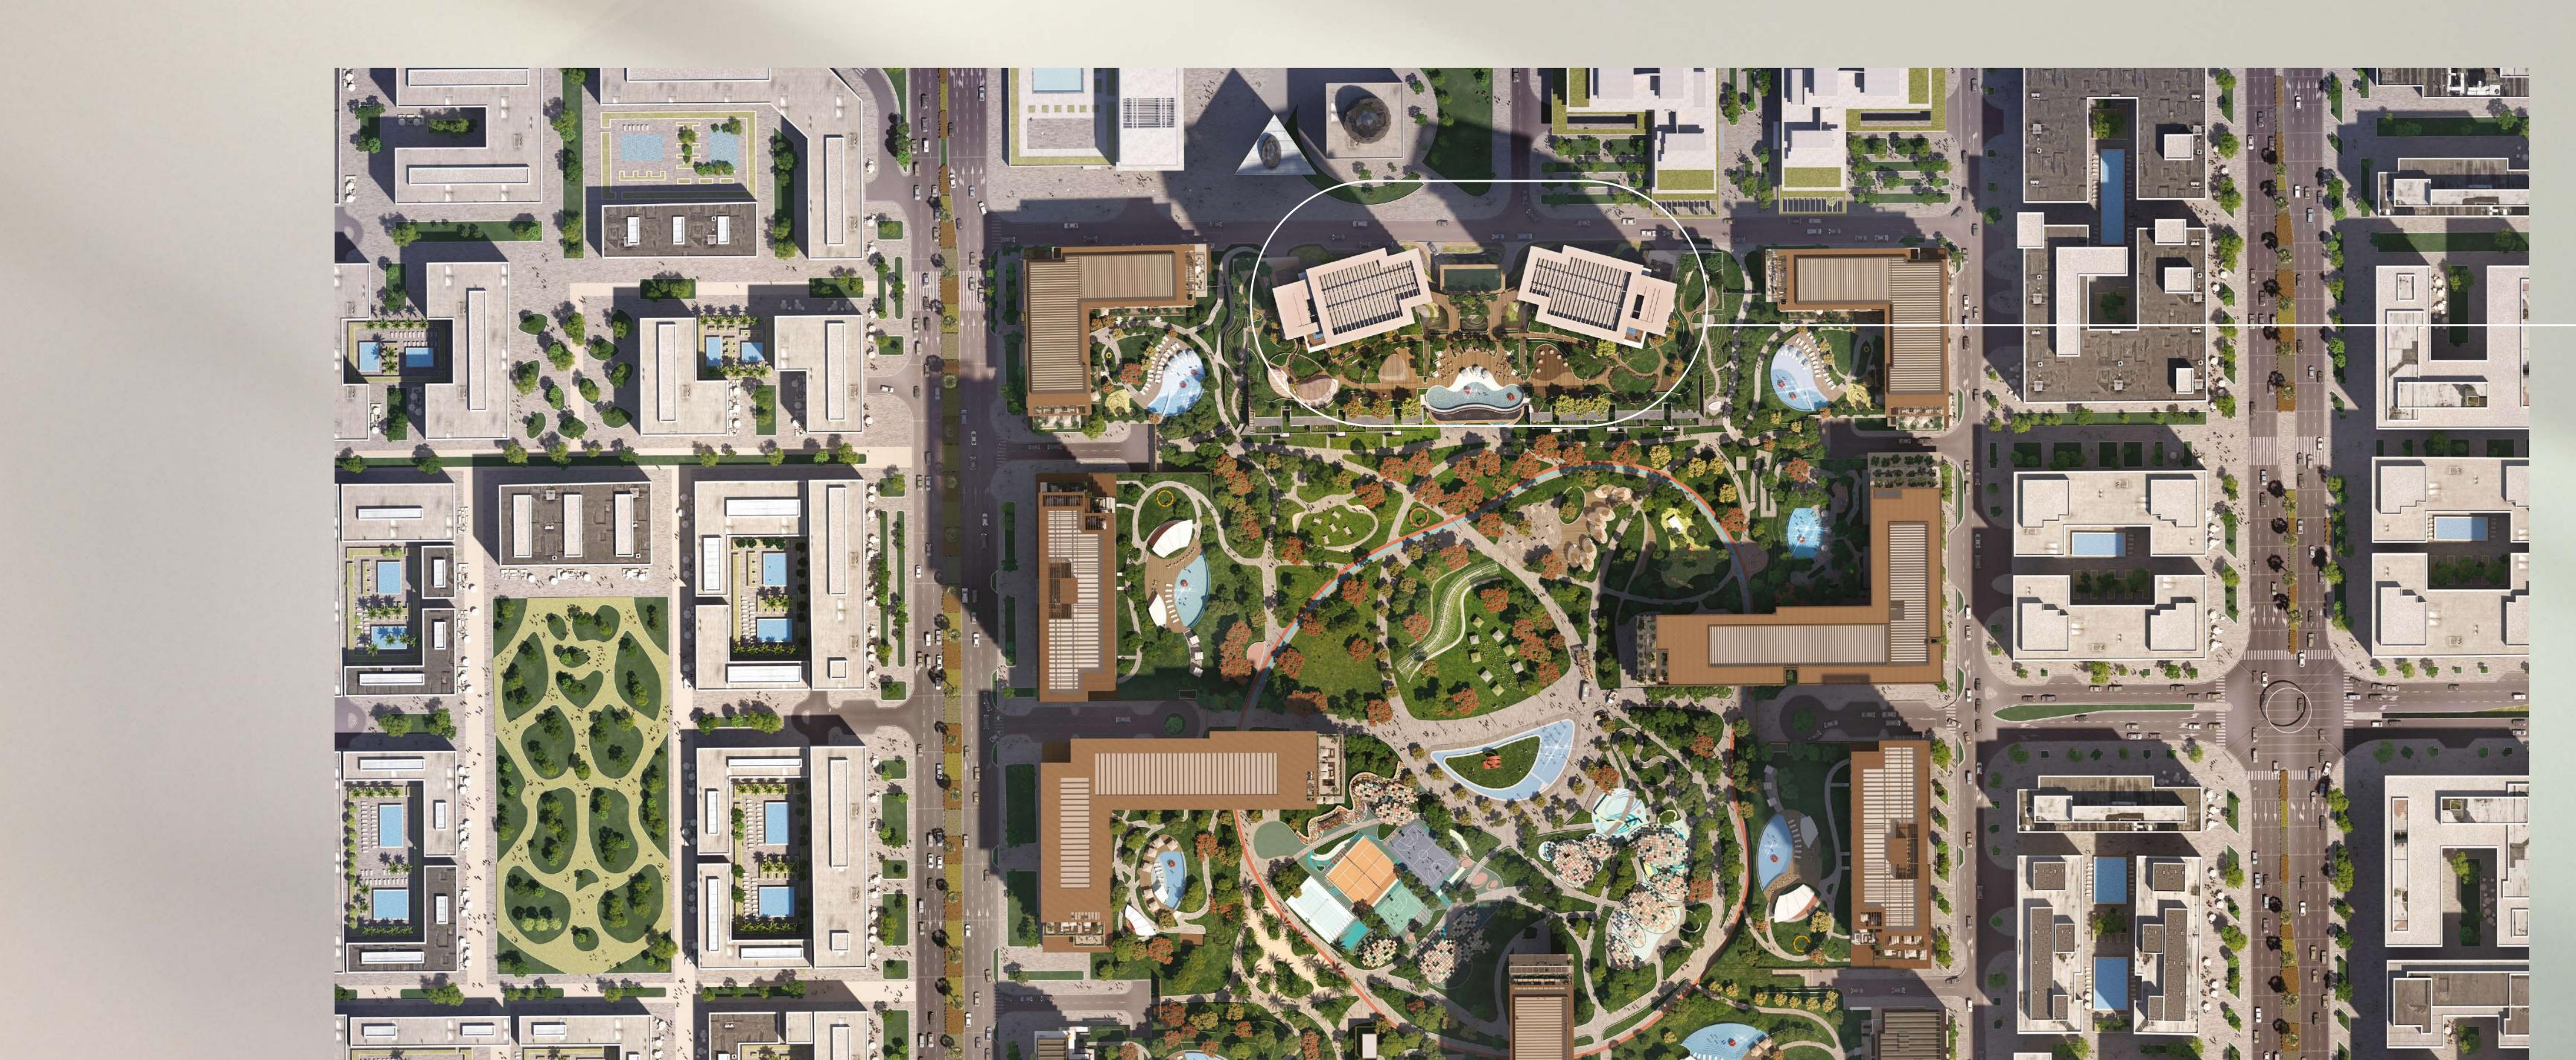

# STEP INTO A WORLD OF EXCLUSIVE COMFORT

Central Park at City Walk features such a wide range of facilities and amenities that cannot be found in any other community in the city, ensuring something for every age group to enjoy.

Pools and water play areas | Kids' play area | Running track | Dog park | Multi-use games and sports lawns | Tennis and squash courts | Halfcourt basketball | Skateable landscape | Games tables | Outdoor gym and fitness station | Spa and sauna | Yoga and meditation areas | Dining outlets and retail stores | Function rooms | Nursery | Events area | Picnic pavilions | Outdoor barbeque areas

CENTRAL PARK PLAZA