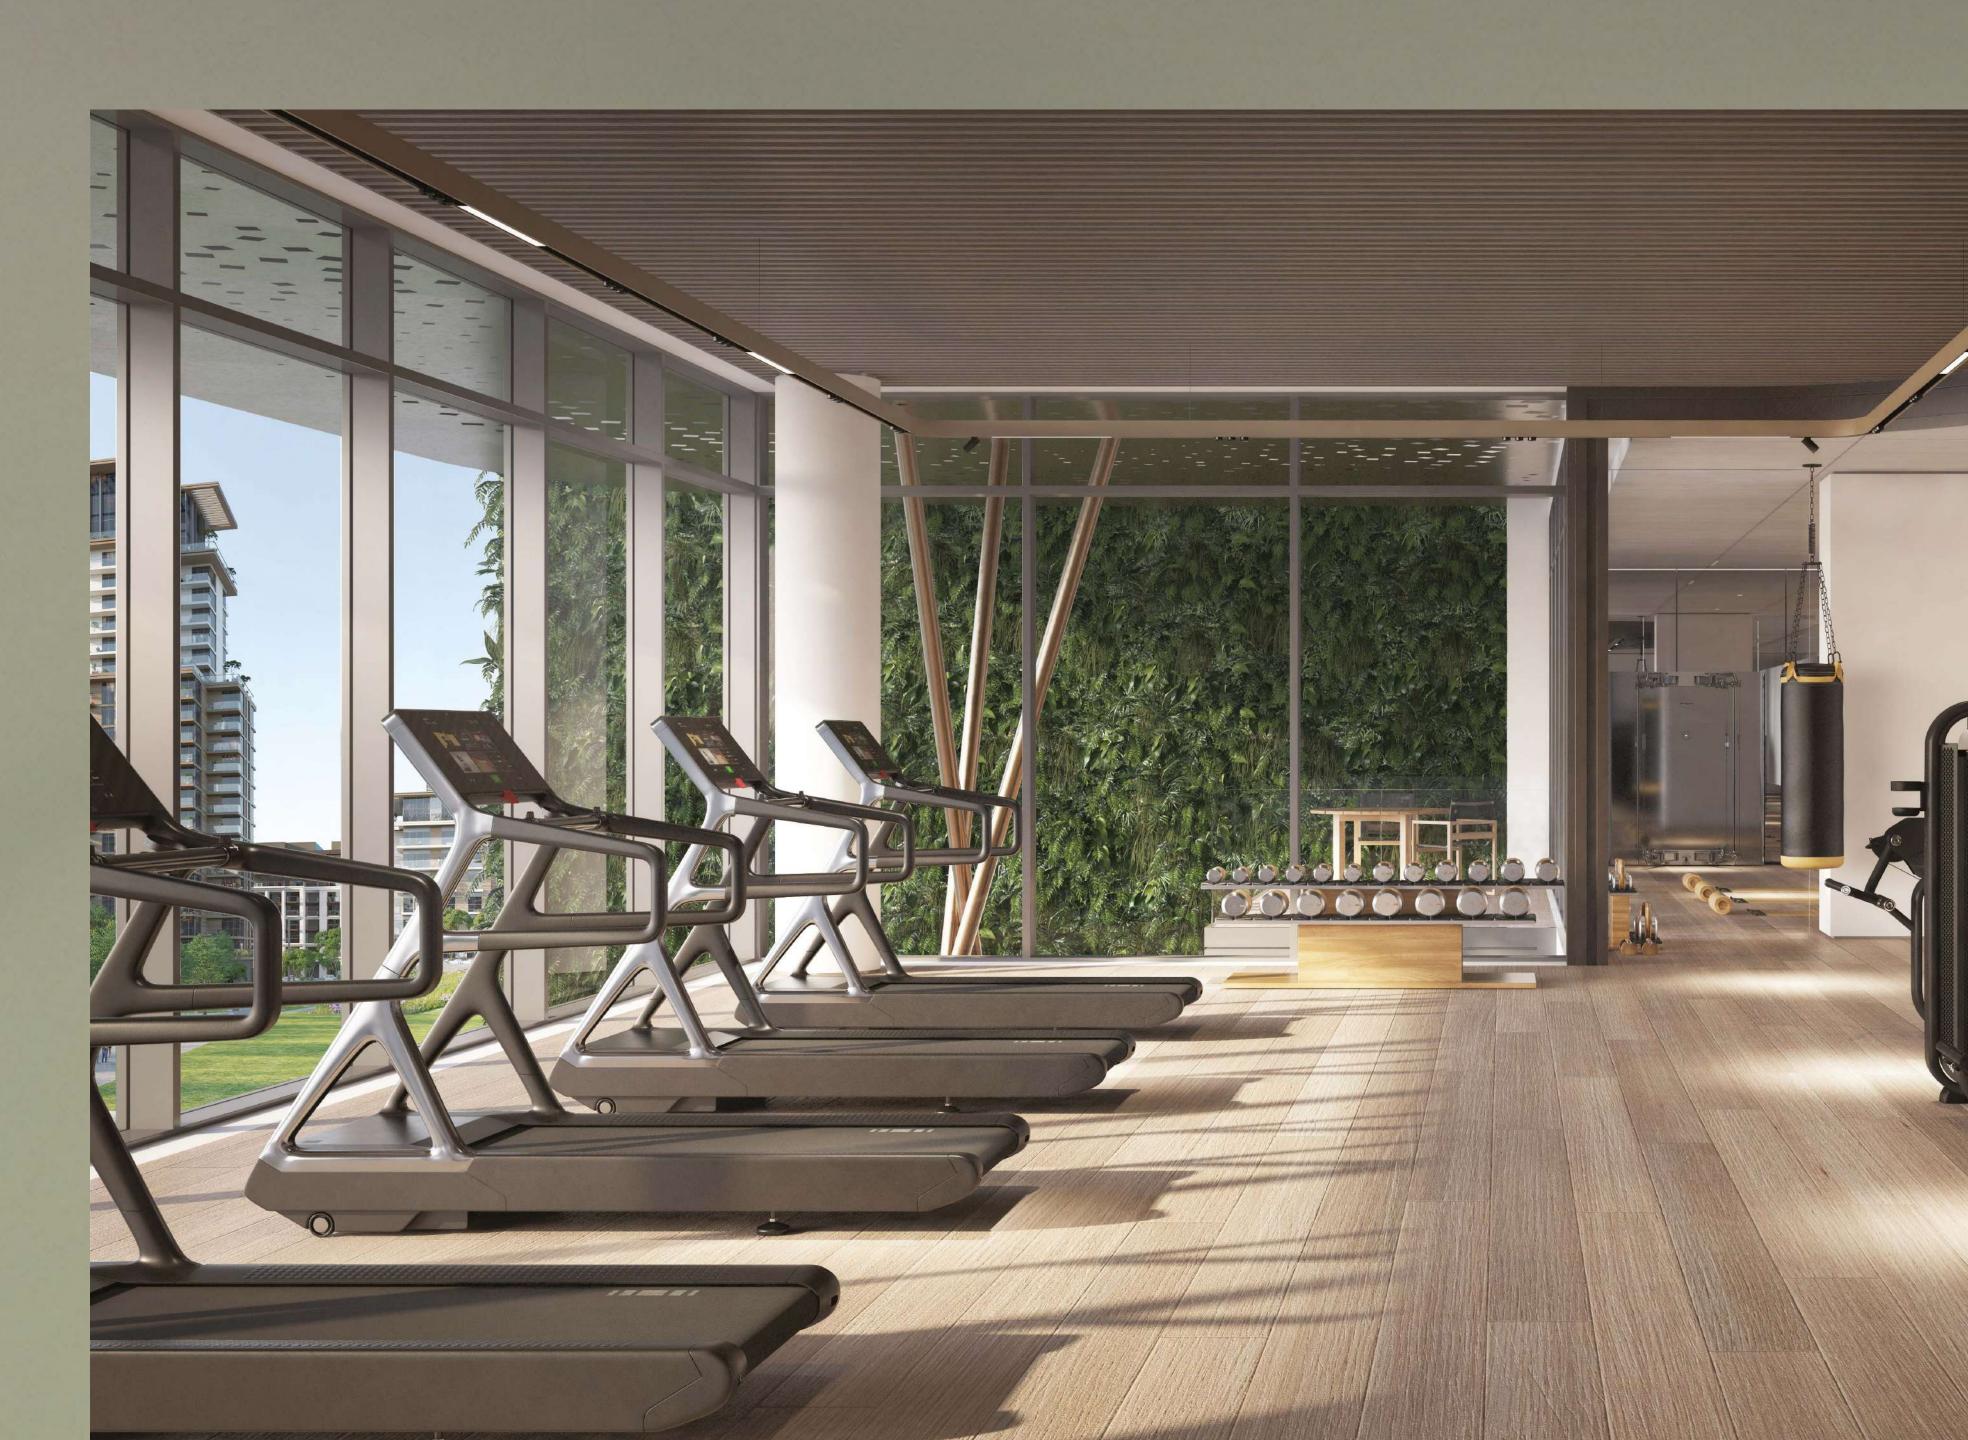

# STEP INTO A WORLD OF EXCLUSIVE COMFORT

Central Park at City Walk features such a wide range of facilities and amenities that cannot be found in any other community in the city, ensuring something for every age group to enjoy.

Pools and water play areas | Kids' play area | Running track | Dog park | Multi-use games and sports lawns | Tennis and squash courts | Halfcourt basketball | Skateable landscape | Games tables | Outdoor gym and fitness station | Spa and sauna | Yoga and meditation areas | Dining outlets and retail stores | Function rooms | Nursery | Events area | Picnic pavilions | Outdoor barbeque areas